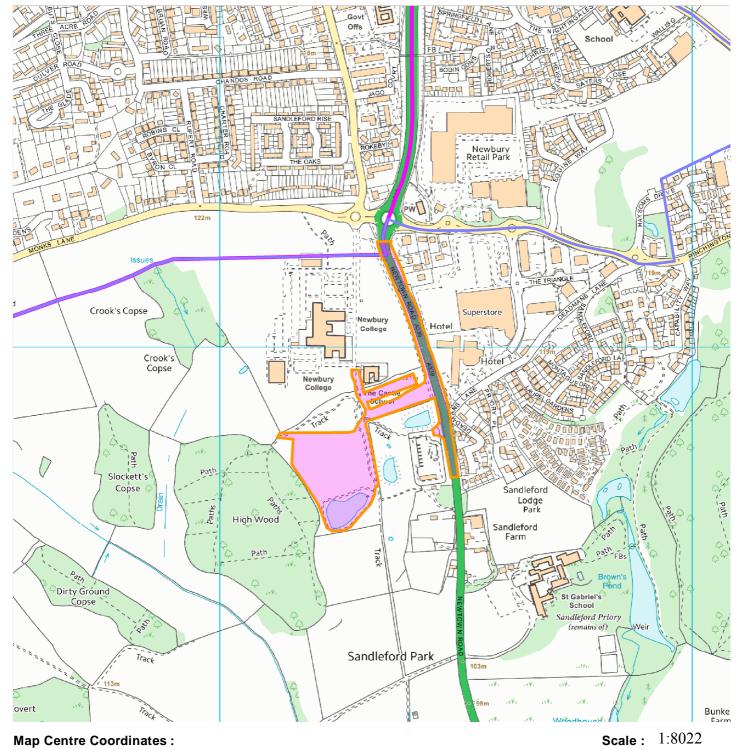

## 17/03434/COMIND

## Land South Of Newbury College, Monks Lane, Newbury

## **Map Centre Coordinates:**

Reproduced from the Ordnance Survey map with the permission of the Controller of Her Majesty's Stationery Office © Crown Copyright 2003.

Unauthorised reproduction infringes Crown Copyright and may lead to prosecution or civil proceedings .